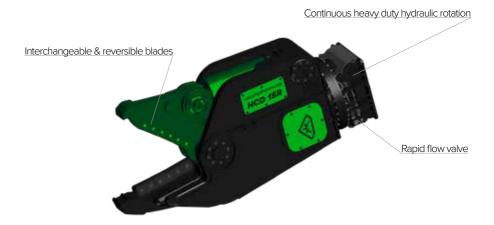

## HCD SERIES car Dismantlers

The Hydraram car dismantler is a sophisticated hydraulic excavator attachment specialized in taking apart the key parts and materials of cars, making them easier to reuse or recycle. The jaw is fully rotational and can tear apart components and quickly recycle with precision, all with no preprocess required.

The thin cutting knives of the HCD car dismantler are perfect for scrapping thin metal sheets. The cutting force is sufficient to cut cars, buses and light trucks.

With the car dismantler attachment, you can easily complete the removal operations of all plastics, windows, cables and all non ferrous metals with only one excavator on site.