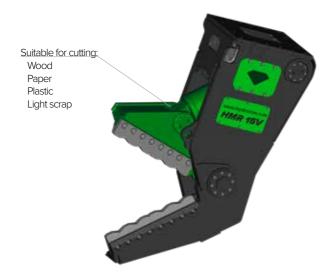

## HMR SERIES Multi-recyclers

The HMR-series Multi-recycler is designed to cut and reduce various materials. The resulting materials can be used for further processing or moved from the site more easily after being cut to a manageable size. The convenience of the HMR multi-recycler is in its mobility. If you are looking for a tool which will help you reduce recycling yards, the HMR multi-recycler is an excellent solution.