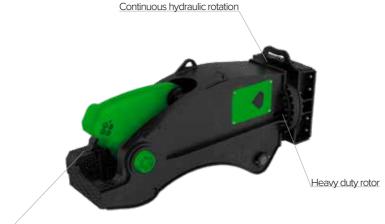

## HRC SERIES Rail Croppers

The HRC-series hydraulic shear is used to efficiently cut tram, metro and railway tracks.

This tool can adjust to your needs, since it can be mounted on a 'normal' boom and a dipper boom. It is equipped with a special Heavy Duty rotor that guarantees high reliability and durability, allowing easy positioning and accuracy.